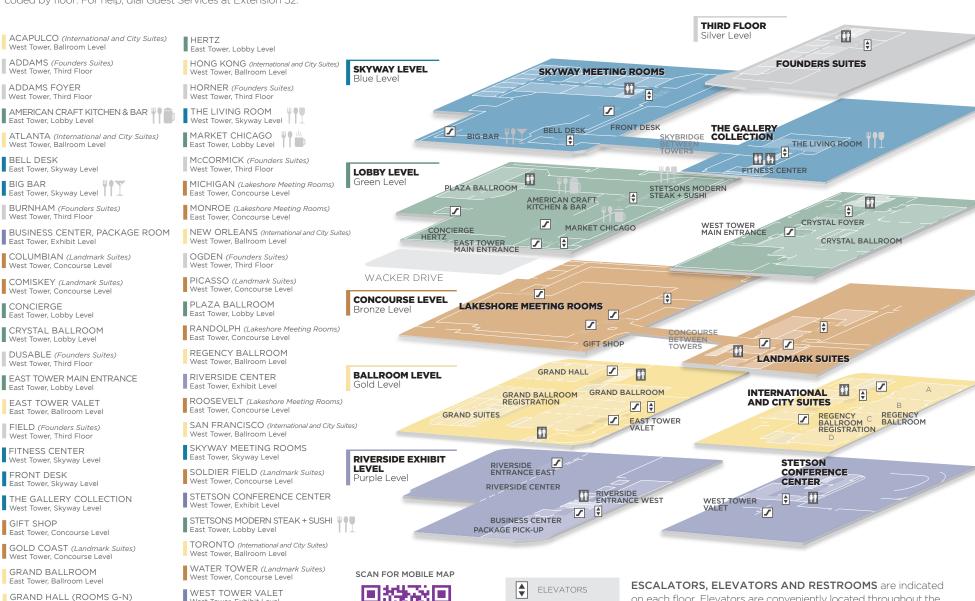

## **HYATT REGENCY CHICAGO**

## **GUEST MAP**

East Tower, Ballroom Level

East Tower, Ballroom Level

West Tower, Concourse Level

HAYMARKET (Landmark Suites)

**GRAND SUITES** 

WELCOME TO HYATT REGENCY CHICAGO. Meeting rooms, ballrooms, restaurants and guest amenities are listed in alphabetical order and color coded by floor. For help, dial Guest Services at Extension 52

West Tower Exhibit Level

West Tower, Third Floor

WRIGHT (Founders Suites)

WRIGLEY (Landmark Suites)

West Tower, Concourse Level

## **EAST TOWER**

## **WEST TOWER**

**ESCALATORS** 

AND STAIRS

RESTROOMS

MOTHER'S ROOM

**CROSSING BETWEEN TOWERS:** Cross between towers via the Skybridge or the Concourse. You may also cross from the lobby level via the crosswalk on Stetson Drive.

on each floor. Elevators are conveniently located throughout the

hotel for guests with disabilities or where no escalator is present.